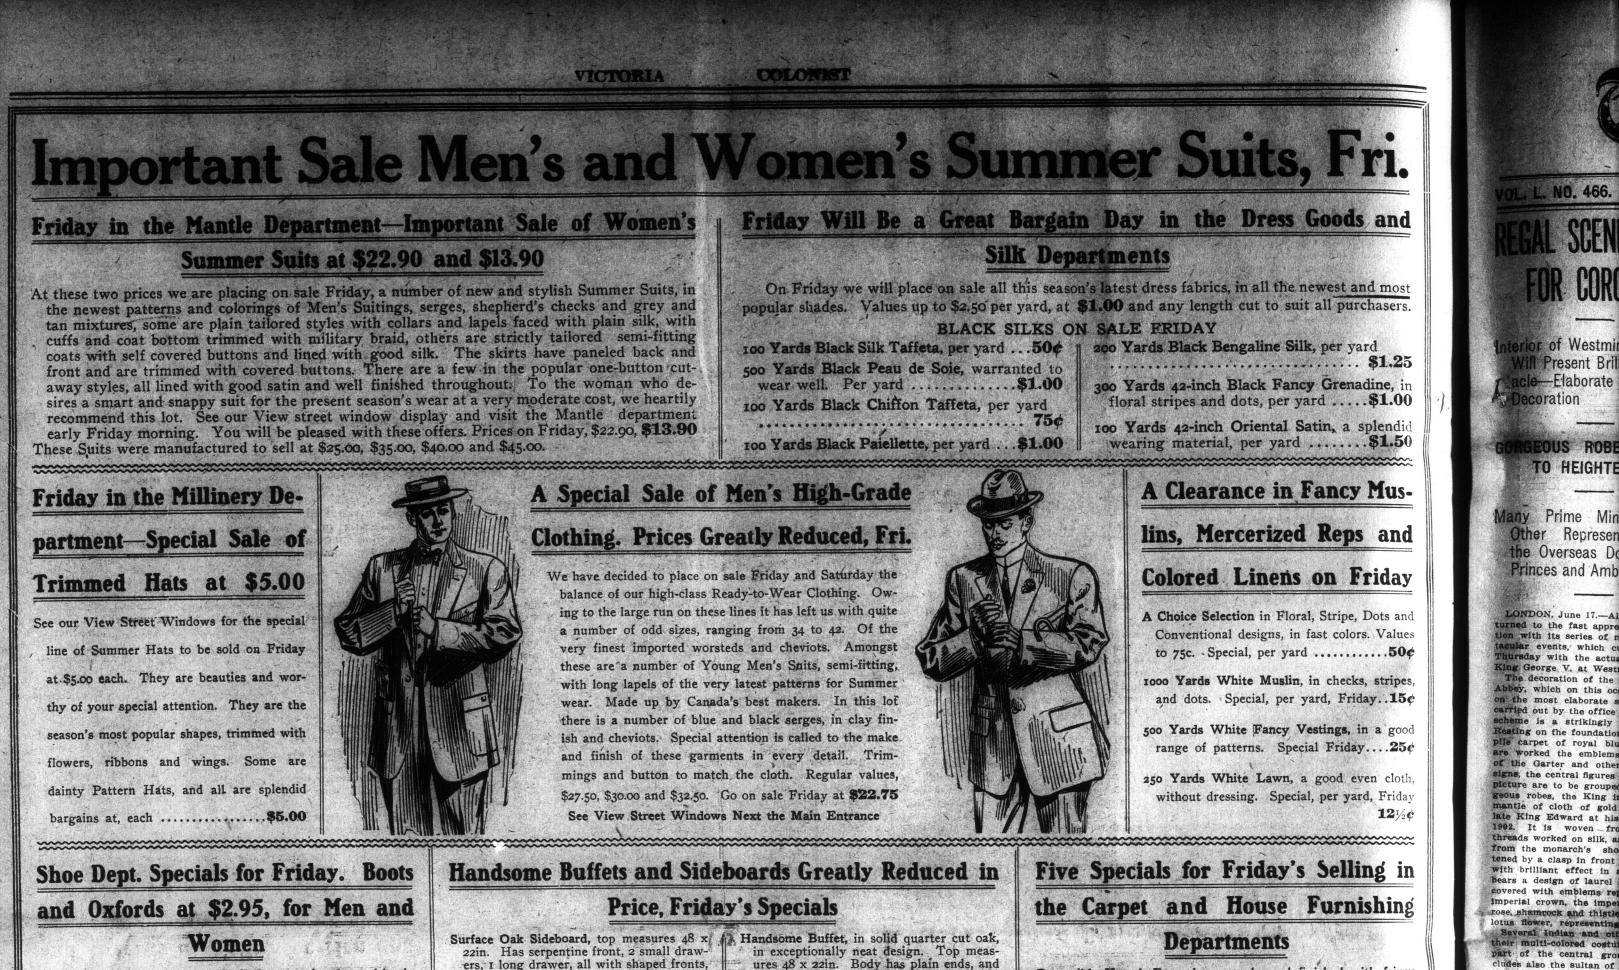

We offer you an almost unlimited range of styles and leathers to select from, also the biggest shoe values and the most liberal treatment to be found in any store in this city.

Our stock consists of all standard makes, shoes held high in the esteem of the public because of their style, perfection of fit and durability, to say nothing of the exceptionally low prices

SCE

at which we sell our goods.

You cannot do better than try a pair at \$2.95 on Friday. They are excellent value, and are warranted to give perfect satisfaction.

Women's Patent Leather Boots, button or lace styles, with plain also 3-hole Tie Shoes, excellent footwear for the Summer. 