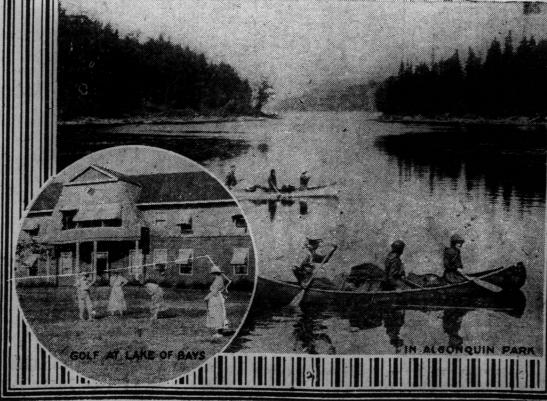

DANCER SENTENCED. By Courier Leased Wire. Paris, July 25—(Delayed) military court to-day condemned to death for espionage a dancer known

before the ships of Spain turned to the westward from Palos. The Hurons selected in these Highlands of Ontario some of the loveliest districts in Canada. The scenic beauties, the health giving atmosphere and the excellent fishing are now attracting a steadily growing army of visitors. One day's journey from most of the large eentres places the traveller in Muskoka, Lake of Bays or Algonquin Park, and the Grand Trunk lines thread the territory in such a manner that every point is made easy of access. From the train you may visit the outfitting stores and then launch out into the deep woods by canoe. Whole families now spend their vacations camping in Algonquin Park. Fleets of steamers give service over the Muskoka Lakes and the Lake of Bays. While these districts have lost none of their primitive loveliness every form of recreation has been provided, including golf links for the devotees of the royal and ancient game. There are modern hotels for the lover of social life and quiet spots for those who wish to be near the heart of nature, while in Algonquin Park log cabin camp hotels have been constructed back from the beaten paths of travel, which combine primitive surroundings with the comforts found in hotels in large cities.