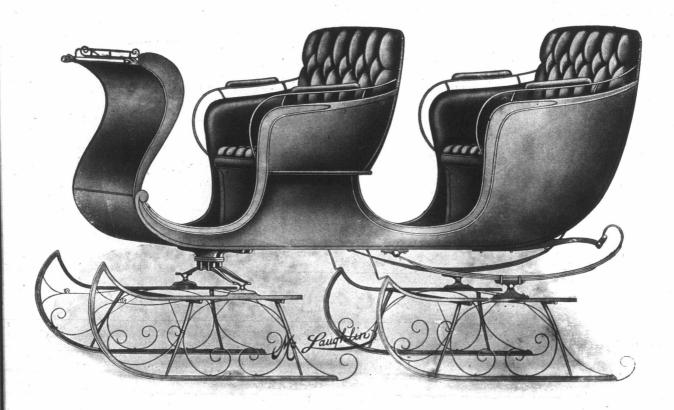

Bobs—Neat; new light design; hand forged ironwork; choice selected stock throughout.

Body—Outlines as nearly perfect as possible, workmanship throughout of the highest order; very roomy and comfortable; backs extra high; seats unusually deep.

Painting—Body in handsome shades of green; gear green.

**Trimming**—High grade cloth; extra easy spring cushions and backs; velvet mat; pole only.

Telegraph Code - Afreda.