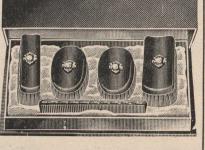

G3-E434. "Ebonoid" Gent's Brush Set, one pair military brushes, concave back, and one fine clothes brush, 8 rows fine white bristles, sterling mounted, set. **3.50** 

for mail order business.

G3-LX1. Gent's Brush Set, two military and hat brushes and comb, with silverine mountings, put up in hinged box. Extra special. Set.....2.40