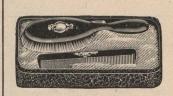

G3-E434. "Ebonoid" Gent's Brush Set, one pair military brushes, concave back, and one fine clothes brush, 8 rows fine white bristles, sterling mounted, set. **3.50** 

for mail order business.

G3-LX1. Gent's Brush Set, two military and hat brushes and comb, with silverine mountings, put up in hinged box. Extra special. Set.....2.40