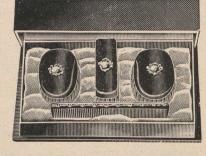

G3-E904. Pair of fine "Ebonoid" Military Brushes, put up in morocco paper covered box, 11 rows of good bristles, sterling silver mounted. Set...... **2.50** 

G3-E314. Handsome Pair of "Ebonoid" Military Brushes size  $2\frac{1}{2} \ge 5$  ins., with 11 rows pure white bristles, mount-ed with elk head ornaments. Set