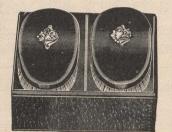

G3-E501. "Ebonoid" Brush and Comb Set, brush with 11 rows fine white bristles, sterling silver mounted, put up in fancy lined paper cov-ered box. Set......**1.29** 

G3-E111. Brush and Comb Set, "Ebonoid" make, size of brush  $10\frac{1}{2} \times 2\frac{1}{4}$  with 11 rows fine bristles, finished with sterling silver mounts. Set.....2.35