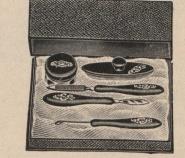

nted with sterling sil-ver. Set......**2.95** 



G3-E501. "Ebonoid" Brush and Comb Set, brush with 11 rows fine white bristles, sterling silver mounted, put up in fancy lined paper cov-ered box. Set......**1.29** 



G3-E111. Brush and Comb Set, "Ebonoid" make, size of brush  $10\frac{1}{2} \times 2\frac{1}{4}$  with 11 rows fine bristles, finished with sterling silver mounts. Set.....2.35



G3-L5911. Special value in

two-piece Toilet Set, put up

in lined hinged box, black

polished wood......48c

Special value in 3-Piece G3-L3911. Toilet Set, brush, comb and mirror in black highly polished wood, silver-....1.48 ine mountings. Set .....



G3-L239. Manicure Set, as cut, paste jar, file, polisher and scissors, made and finished of black polished wood. Extra Special Value. Set......48c



G3-E213. "Ebonoid" Manicure Set, in fancy lined paper covered box, con-tains 5 pieces good manicure fittings, all sterling mounted. Set..... 1.00



G3-E322. Fine "Ebonoid" Combination