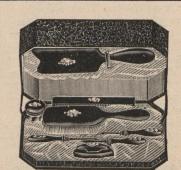

G3-L239. Manicure Set, as cut, paste jar, file, polisher and scissors, made and finished of black polished wood. Extra Special Value. Set......48c

G3-E213. "Ebonoid" Manicure Set, in fancy lined paper covered box, con-tains 5 pieces good manicure fittings, all sterling mounted. Set..... 1.00