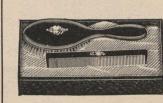

## EATON'S CHRISTMAS SUGGESTIONS

G3-L6911. Beautiful Cloth and Hat Brush Set, in black polished wood, neat shape, hinged box. Set.....1.09

G3-E404. "Ebonoid" Military Brush Set, sterling silver mounted, 11 rows fine white bristles, size 23/4 x 4 1/2 inches. Set......1.95