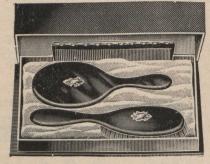

G3-L1911. Pair of Military Brushes 

G3-L9811. Two-piece Toilet Set, polished wood, good bristles, extra special value 

G3-E451. Beautiful "Ebon-oid" 3-piece Toilet Set, extra quality brush, bevelled hand mirror and good comb, all mounted with sterling sil-ver. Set......**2.95** 