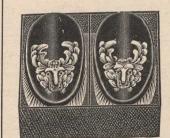

G3-E434. "Ebonoid" Gent's Brush Set, one pair military brushes, concave back, and one fine clothes brush, 8 rows fine white bristles, sterling mounted, set. **3.50** 

for mail order business.

G3-LX1. Gent's Brush Set, two military and hat brushes and comb, with silverine mountings, put up in hinged box. Extra special. Set.....2.40