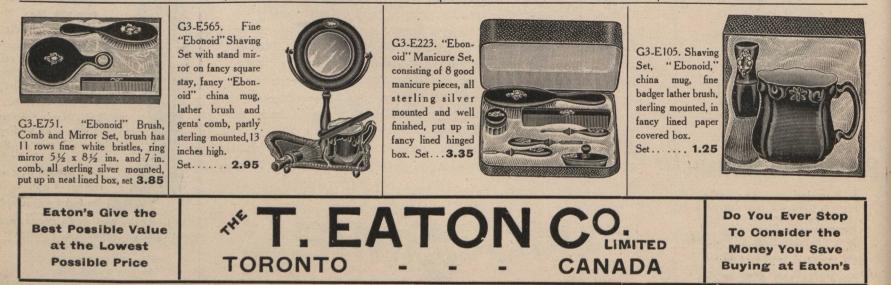

d box. Set......**1.29** 



G3-E111. Brush and Comb Set, "Ebonoid" make, size of brush  $10\frac{1}{2} \times 2\frac{1}{4}$  with 11 rows fine bristles, finished with sterling silver mounts. Set.....2.35



G3-L5911. Special value in

two-piece Toilet Set, put up

in lined hinged box, black

polished wood......48c

Special value in 3-Piece G3-L3911. Toilet Set, brush, comb and mirror in black highly polished wood, silver-....1.48 ine mountings. Set .....



G3-L239. Manicure Set, as cut, paste jar, file, polisher and scissors, made and finished of black polished wood. Extra Special Value. Set......48c



G3-E213. "Ebonoid" Manicure Set, in fancy lined paper covered box, con-tains 5 pieces good manicure fittings, all sterling mounted. Set..... 1.00



G3-E322. Fine "Ebonoid" Combination