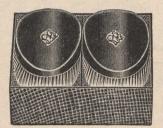

G3-E904. Pair of fine "Ebonoid" Military Brushes, put up in morocco paper covered box, 11 rows of good bristles, sterling silver mounted. Set...... **2.50** 

G3-E314. Handsome Pair of "Ebonoid" Military Brushes size  $2\frac{1}{2} \ge 5$  ins., with 11 rows pure white bristles, mount-ed with elk head ornaments. Set