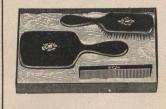

G3-E501. "Ebonoid" Brush and Comb Set, brush with 11 rows fine white bristles, sterling silver mounted, put up in fancy lined paper cov-ered box. Set......**1.29** 

G3-E111. Brush and Comb Set, "Ebonoid" make, size of brush  $10\frac{1}{2} \times 2\frac{1}{4}$  with 11 rows fine bristles, finished with sterling silver mounts. Set.....2.35