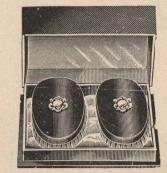

G3-E904. Pair of fine "Ebonoid" Military Brushes, put up in morocco paper covered box, 11 rows of good bristles, sterling silver mounted. Set...... **2.50** 

G3-E314. Handsome Pair of "Ebonoid" Military Brushes size  $2\frac{1}{2} \ge 5$  ins., with 11 rows pure white bristles, mount-ed with elk head ornaments. Set