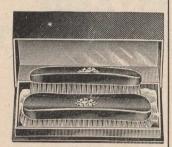

G3-L1911. Pair of Military Brushes 

G3-L9811. Two-piece Toilet Set, polished wood, good bristles, extra special value 

G3-E451. Beautiful "Ebon-oid" 3-piece Toilet Set, extra quality brush, bevelled hand mirror and good comb, all mounted with sterling sil-ver. Set......**2.95** 