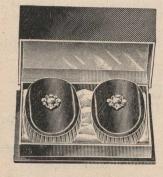

G3-E904. Pair of fine "Ebonoid" Military Brushes, put up in morocco paper covered box, 11 rows of good bristles, sterling silver mounted. Set...... **2.50** 

G3-E314. Handsome Pair of "Ebonoid" Military Brushes size  $2\frac{1}{2} \ge 5$  ins., with 11 rows pure white bristles, mount-ed with elk head ornaments. Set