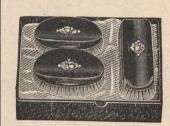

## EATON'S CHRISTMAS SUGGESTIONS

G3-L6911. Beautiful Cloth and Hat Brush Set, in black polished wood, neat shape, hinged box. Set.....1.09

G3-E404. "Ebonoid" Military Brush Set, sterling silver mounted, 11 rows fine white bristles, size 23/4 x 4 1/2 inches. Set......1.95