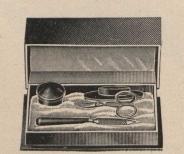

G3-L239. Manicure Set, as cut, paste jar, file, polisher and scissors, made and finished of black polished wood. Extra Special Value. Set......48c

G3-E213. "Ebonoid" Manicure Set, in fancy lined paper covered box, con-tains 5 pieces good manicure fittings, all sterling mounted. Set..... 1.00