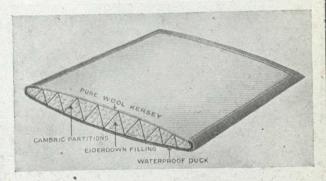

## Have You Ever Seen a Robe Like This Before?

Note the Pure Wool Kersey Lining-the Cambric Partitions that contain the Eiderdown Filling and the Waterproofed "High Count" Shelter Tent

Duck.— A great combination—absolutely frost-proof—light as a feather and lasting almost until the end of time. You need one-you should have one. Send us your name for further information.