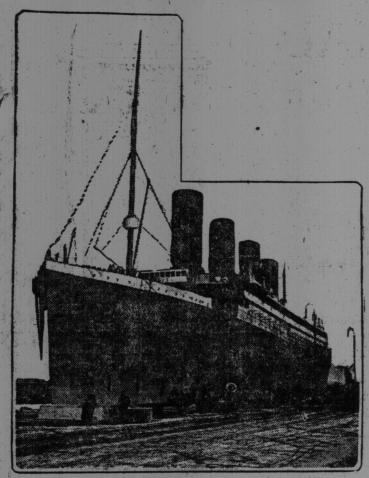

### A HEROINE OF THE SEAS

The former White Star liner Olympic has made a magnificent record in the great war. She was many times the target for submarine torpedoes, but none of them got her She sank two submarines herself, and has transported 300,000