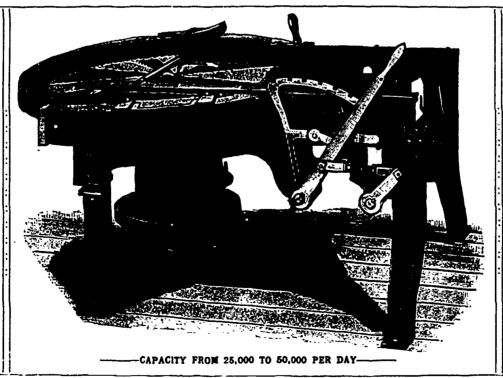

# Dauntless Shingle and Heading Machine

Shingles per day than any self-acting machine with vertical saw in existence, and more Shingles from the same quantity of timber.

#### THE FRAME-

...ls of Iron throughout, very heavy and rigid, strongly bolted and braced.

### THE CARRIAGE-

... Is very light and strong, made of forged Cast Steel Plate, running on steel ways or tracks. Will take in a block 18 inches wide and 19 inches long, adjustable for 16-inch or 18-inch shingles.