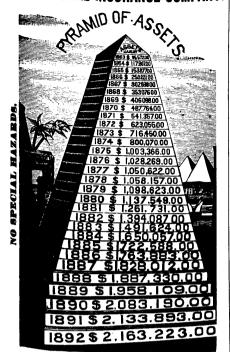

Jusurance.

## AGRICULTUHAL INSURANCE COMPANY.



Freehold Building, Victoria St., Toronto.

### UNION MUTUAL LIFE INS. CO'Y, PORTLAND, MAINE

incorporated -1848. JOHN E. DEWITT, President.

Taken as a whole the business of the Union Mutual Life Insurance Company for the year 1892 was among the best in the Company's history.

Its increase in some departments of its business was larger than the company of the company of

was larger than for many years past.

The Company's insurance contracts in point of liberality being unexcelled, coupled with the inestimable advantages of the Maine Non-Forfeiture Law, have been important factors in producing such satisfactory results.

The new Tontine Trust Policy as now issued by the Union MUTUAL is probably the best all round insurance contract in the market.

Insurance.



## ASSURANCE CO.

Capital