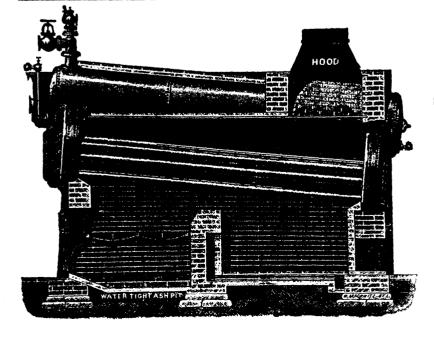

### HEINE SAFETY BOILER

MANUFACTURED BY

# The Canadian Heine Safety Boiler Co.

THE HEINE SAFETY BOILER—Made in units of 100 to 500 h.p., and can be set in batteries of any number. Suitable for Mines, Pulp Mills, Water and Electric Installations, and large plants generally. The best and most economical boiler made.