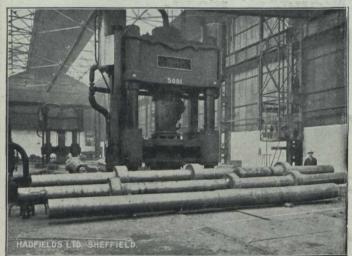

## HADFIELDS Ltd

Workmen employed 15,000

East Hecla and Hecla Works, SHEFFIELD, England

Works area over 200 acres

Sole Agents: PEACOCK BROTHERS, 285 Beaver Hall Hill, MONTREAL

"HECLA"

## STEEL FORGINGS

in the rough, rough machined, or finished,
FOR MARINE AND OTHER ENGINEERING PURPOSES of any analysis and to pass any required test.

## INGOTS, BLOOMS, SLABS

made by the OPEN HEARTH OR ELECTRIC PROCESS

Sole Makers of Hadfield's Patent MANGANESE STEEL

THE SUPREME MATERIAL

Railway and Tramway Special Trackwork, also Wearing Parts of Stone Breaking and Ore Crushing Machinery, etc.