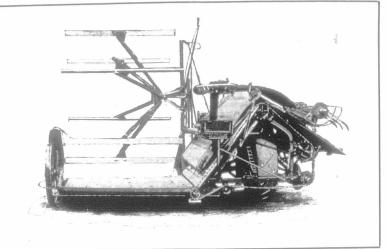

#### SOME SPECIAL FEATURES:

Built of Steel Throughout. Open Back. Removable Dividers. Telescopic Packer Shaft. Three Packers. Weight Trip.

F

The Lightest Made. A Pair of Ponies Can Handle It. Runs Without Noise. Always Reliable. No Neckweight. Handles Tangled Grain Perfectly.

EVERY PURCHASER GIVES A TESTIMONIAL.

THE NOXON CO., LTD., INGERSOLL, ONT.