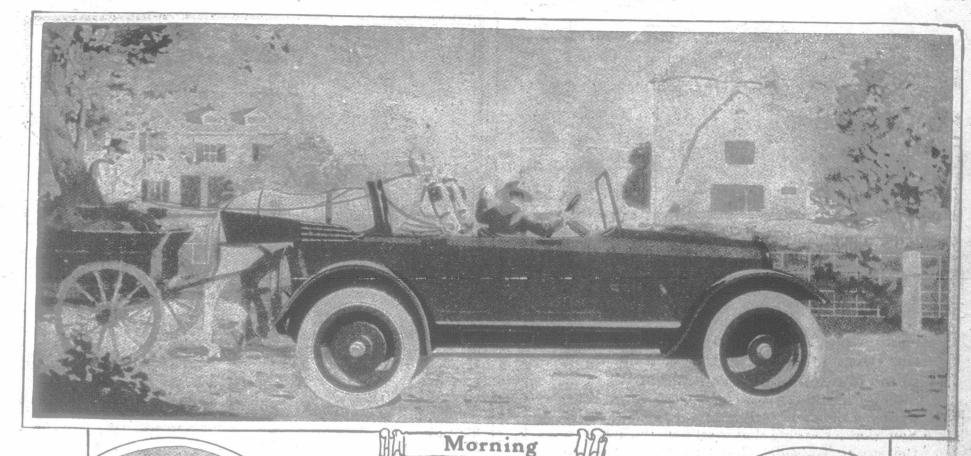

Cars and Light Commercial Wagons

Noon III

Model Eighty-Five Four

Five passenger touring

1250

Three passenger roadster \$1230

All prices f.o.b. point of shipment Subject to change without notice

Five Passenger
112 inch wheelbase
I amous 35 horsepower
four cylinder
Overland motor
Cantilever rear springs
Auto-Lite
starting and lighting
Four inch tires
Electric control buttons

on the steering column

Night

Noon

Designs um tries. itigation.

paper

ife Bld4.