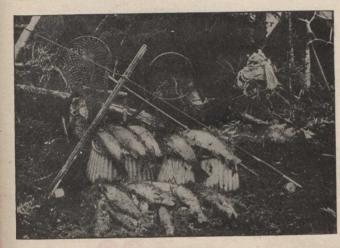

## DROP A LINE to the General Passenger Dept. INTERCOLONIAL RAILWAY MONCTON N. B.

and you
will be told
where
THESE
WERE
CAUGHT
and
where
YOU
CAN
CATCH
MORE.

Do you use an Underwood, or one of the imitations?