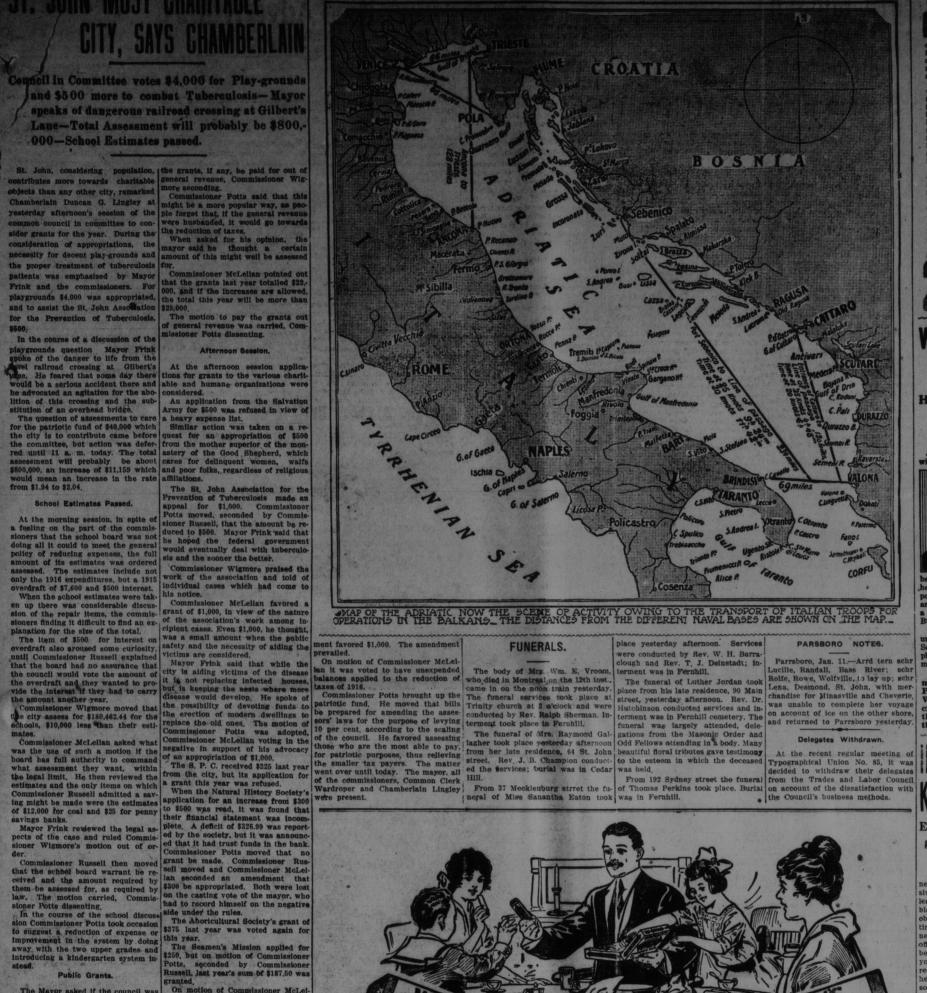

## BRONCHITIS

NEGLECTED COLD.

seconded by Commissioner last year's sum of \$187.50 was

CENE OF NAVAL OPERATIONS BETWEEN AUSTRIAN AND ITALIAN FLEETS

for the kiddies-

cious flavors-

and yourself; its

great benefits to