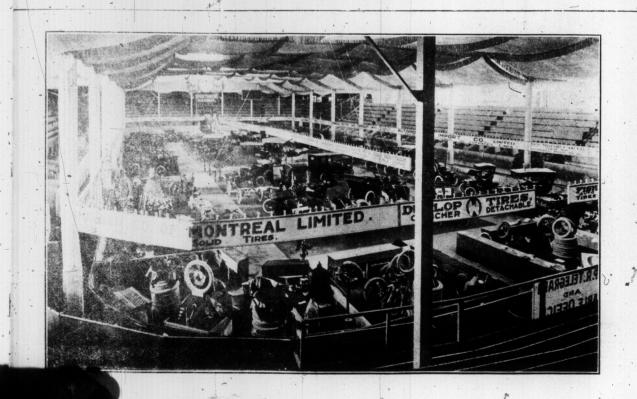

THE TORONTO AUTO SHOW.

The Automobile Show to Be Held in March Next, Will Surpass Anything of the Kind Heretofore Seen in This City. The accompanying illustration, show-

ing the interior of the Montreal Automobile Show, gives an idea of what

the show to be held in the St. Lawrence arena in March next will be like

Both the arcade and the arena will be decorated in one of the most uni-

que and artistic ways ever seen in Toronto. The arcade, which will be used