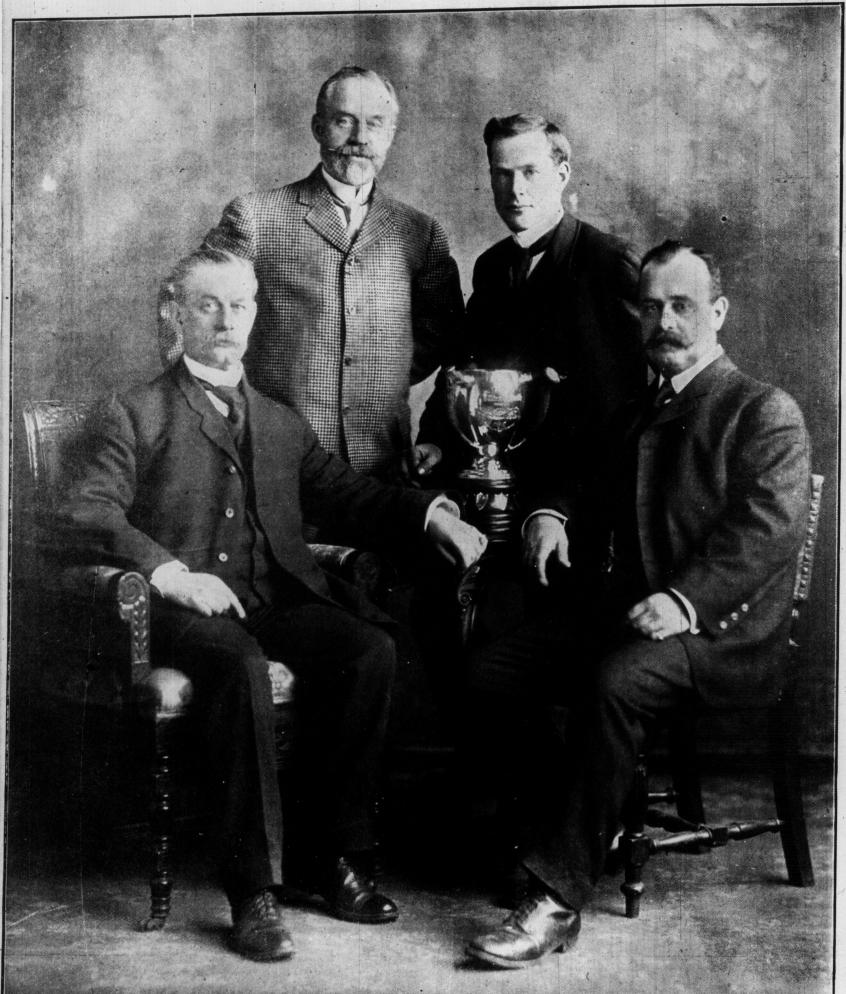

WINNING RINK ALEXANDRA LAWN BOWLING CLUB.

This cup is the gift of President W. J. Smith. Vice skip, W. J. Barr; 2nd, T. M. Masson; lead, R. Wells; skip, A. H. Colwell.

IEW YEAR'S MARKET.—SCENE IN ST. LAWRENCE MARKET DURING DISPLAY OF HOLIDAY PRODUCE.