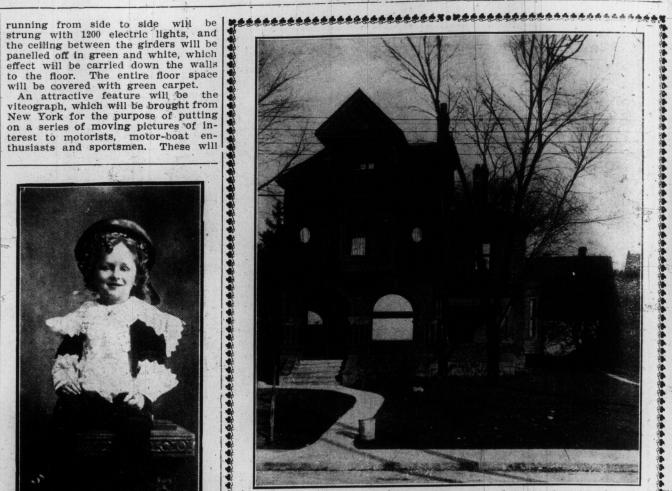

187 JAMESON AVENUE

One of the choicest houses in Parkdale. The above solid brick residence, eleven rooms, gas and electric light, finished in hardwood on lower floor. three large mantels, large kitchen, back stairway, also automobile stable lot 60 feet front. Terms arranged to suit purchaser.

APPLY ON PREMISES.