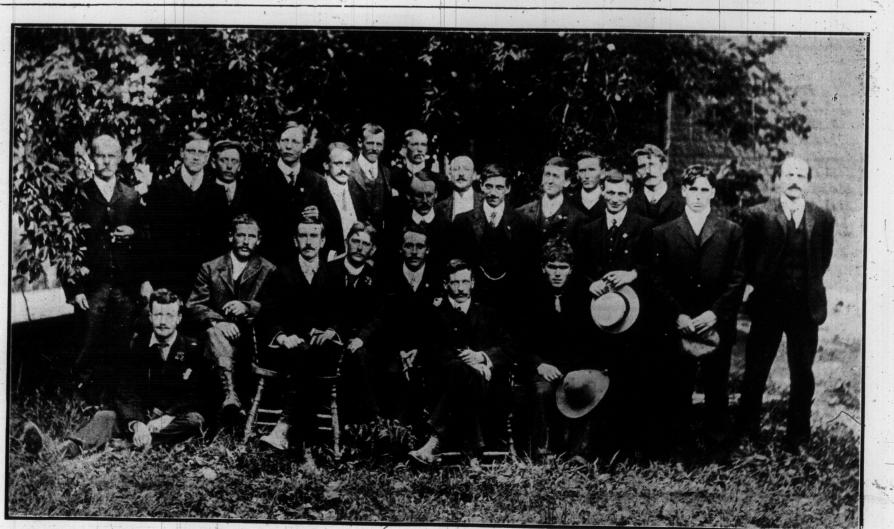

\*\*Man with white whiskers wanted as an anchronism. The democratization of Prussia and Germany is an historic necessity."

him anything for it."

HUSKY NORTHERN WORKMEN.—EMPLOYES OF BISHOP & WILLIAMS, CONTRACTORS, OF HAILEYBURY.