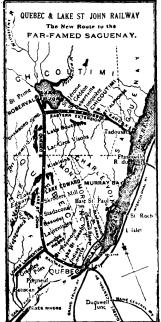

## QUEBEC AND LAKE ST. JOHN RAILWAY.

### The New Route to the Far-Famed Saguenay,

And the ONLY RAIL LINE to the Delightful Summer Resorts and Fishing Grounds north of Quebec, and to Lake St. John and Chicoutimi.

#### CANADIAN ADIRONDACKS.

Trains connect at Chicoutimi with Saguenay Steamers for

### TADOUSAC,

CACOUNA,

MURRAY BAY and QUEBEC.

A round trip unequalled in America, through matchless Forest, Mountain, River and Lake Scenery, down the majestic Saguenay by daylight and back to the Fortress City.

### Touching at all the Beautiful Sea-side Resorts

on the Lower St. Lawrence, with their Chain of Commodious Hotels.

Hotel Roberval, Lake St. John, has first-class accommodation for 300 Guests, and is run in connection with the Island House at Grand Discharge, of Lake St John, the centre of the Ouananiche Fishing Grounds.