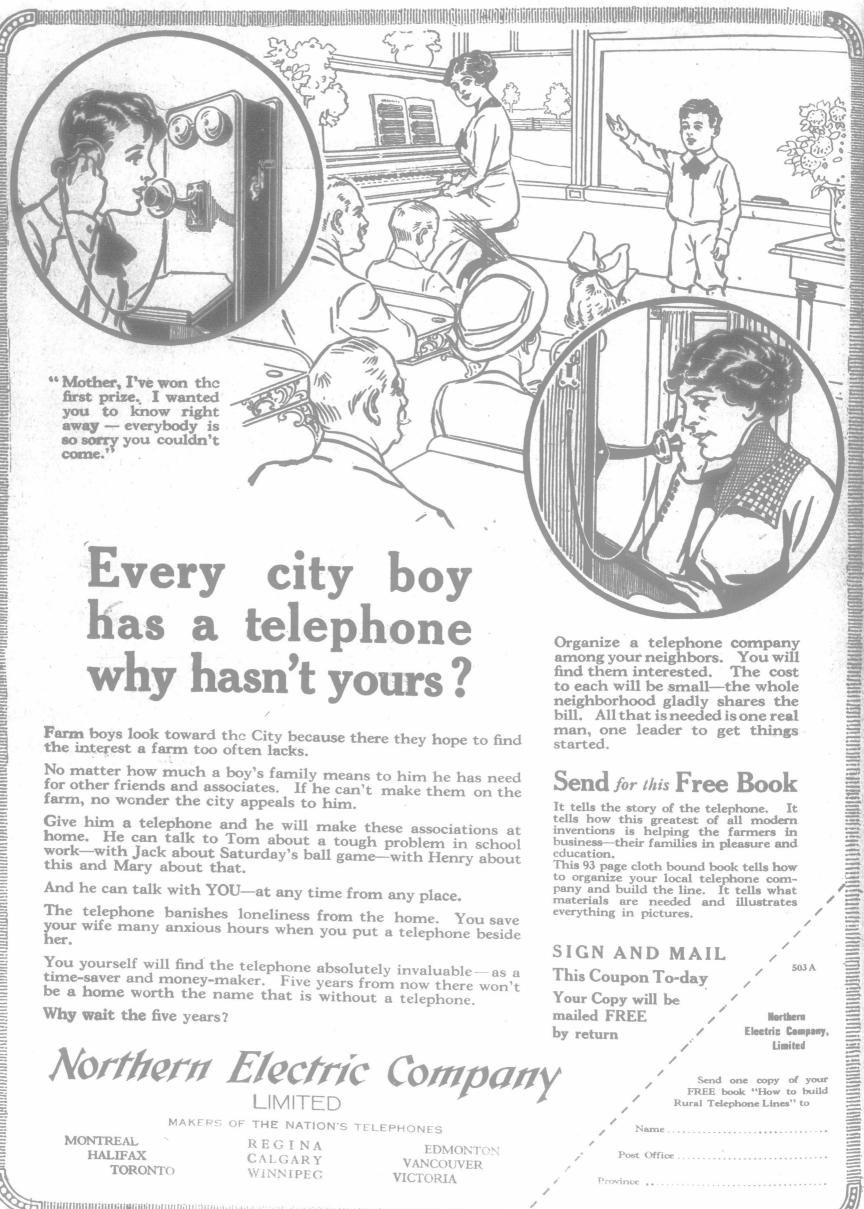

Farm boys look toward the City because there they hope to find the interest a farm too often lacks.

why hasn't yours?

No matter how much a boy's family means to him he has need for other friends and associates. If he can't make them on the farm, no wonder the city appeals to him.

Give him a telephone and he will make these associations at home. He can talk to Tom about a tough problem in school work—with Jack about Saturday's ball game—with Henry about this and Mary about that.

And he can talk with YOU-at any time from any place.

The telephone banishes loneliness from the home. You save your wife many anxious hours when you put a telephone beside

You yourself will find the telephone absolutely invaluable—as a time-saver and money-maker. Five years from now there won't be a home worth the name that is without a telephone.