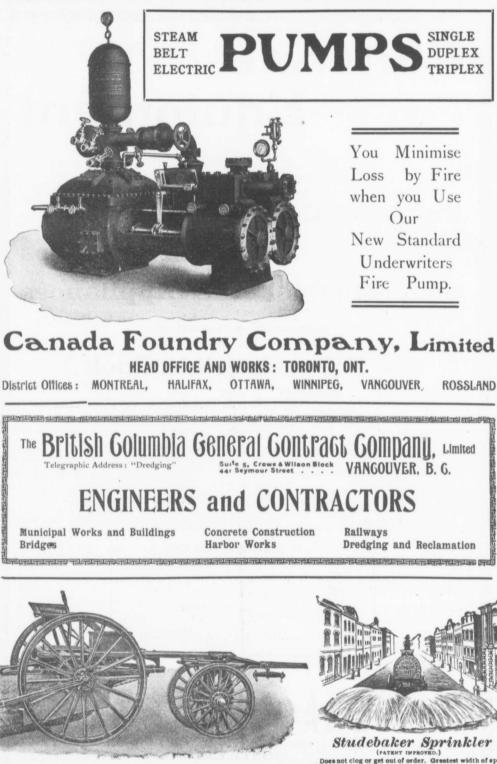

## CANADIAN CONTRACT RECORD

March 6, 1907

LU

Stackpole Patent Improved Street Sweeping Machine Is the Standard or Perfection Recause no sweeper as effectually does the work for which it is designed as "The Standard It sweeps Clean. No sweeper is constructed with the same degree of case and mechanical pre-cision. It Wears Well. "The Studebaker" has the samellest number of working parts, and has less gearing than any other sweeper made. It is free from all unnecessary complications. With reasonable care it does not get out of order. Send for complete descriptive catalogue.