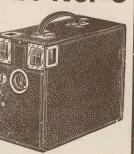

## TECO CAMERA No. 5

31/2 x 31/2 SIZE OF PLATE

5 00

| VI-C.B. Films extra,<br>6 exposures |
|-------------------------------------|
| VI-C.C. Films extra, 12 exposures60 |
| 1                                   |

diaphragms. Price of camera corroll of film of six exposures....

Genuine Sale Price Black Morocco Hand or 1.53 Carriage Bags

4-C. D. Eight inch leather covered riveted fi esign clasp, mounts and leather handle, ined with the most serviceable leather nd fitted with change purse and card-ase of moroeco, cardease fitted with evelled glass mirror.