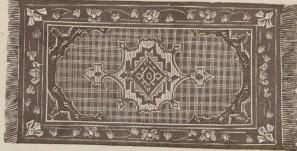

STRONG NEAT SUSPENDERS

Special, per pair 19c

Madras and Fancy 98C Neglige Shirts...

E1-C.J. Extra Sale Price 980

LANDSDOWNE SMYRNA RUG, 18 x 33 inches 65c

Both Sides Exactly

**Alike** 

1.85 36 x 72 in. 2.45

18 x 33 in.

65c

30 x 60 in.

Mi-C.K. Lansdowne Smyrna Rug. A reversible rug, both sides exactly alike and fringed at ands. A rich medallion design in shades of ecru, red, gold and brown on a damasked ground in pretty shades of green. A rug that will give excellent wear and most pleasing in appearance. Sale Prices: 18 x 33 in., each 65c 30 x 60 in., each 1.85 36 x 72 in., each 2.45