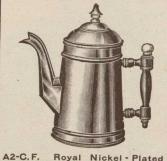

A2-C.F. Royal Nickel - Plated Tea or Coffee Pot, neat plain design. wood handle, 3 pt. size. Sale Price 63c

GUARANTEED GOLD-FILLED EXTENSION BRACELET

1.50

82-C.E. Signet is ¼ Goldfilled. Price is little more than half what is usually paid for this quality.