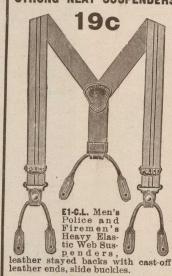

STRONG NEAT SUSPENDERS

Special, per pair 19c

Madras and Fancy 98C Neglige Shirts...

E1-C.J. Extra Sale Price 980

LANDSDOWNE SMYRNA RUG, 18 x 33 inches 65c

Both Sides Exactly

**Alike** 

1.85 36 x 72 in. 2.45