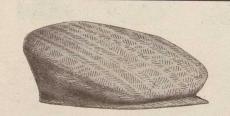

E2-C.A. Tweed Metor Cap for men or women, this is a fine cap for general outing wear or travelling. It is made from fine imported tweeds in light, medium or dark patterns, with full crown and narrow band making an unusually attractive cap. Sizes 6½ to 73%.