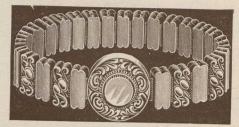

A2-C.F. Royal Nickel - Plated Tea or Coffee Pot, neat plain design. wood handle, 3 pt. size. Sale Price 63c

GUARANTEED GOLD-FILLED EXTENSION BRACELET

1.50

82-C.E. Signet is ¼ Goldfilled. Price is little more than half what is usually paid for this quality.