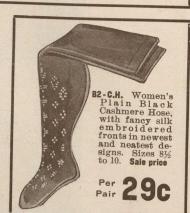

, ined with the most serviceable leather nd fitted with change purse and card-ase of moroeco, cardease fitted with evelled glass mirror.



A2-C.F. Royal Nickel - Plated Tea or Coffee Pot, neat plain design. wood handle, 3 pt. size. Sale Price 63c

GUARANTEED GOLD-FILLED EXTENSION BRACELET

1.50



82-C.E. Signet is ¼ Goldfilled. Price is little more than half what is usually paid for this quality.

SALE 1.98

D3-C.G. The Big Fellow Fountain Pen. Made from the best pure para rubber vulcanite, flited with the latest three groove feeder and a No. 8 guaranteed 14 karat gold pen. The cap and barrel of the pen are handsomely chased. The pen is termed "The Big Fellow" on account of the size of the gold pen, which of course necessitates a correspondingly large barrel. Neatly boxed, with filler.



STRONG NEAT SUSPENDERS



Special, per pair 19c

Madras and Fancy 98C Neglige Shirts...



E1-C.J. Extra Sale Price 980

LANDSDOWNE SMYRNA RUG, 18 x 33 inches 65c

Both Sides Exactly

**Alike** 



1.85 36 x 72 in. 2.45

18 x 33 in.

65c

30 x 60 in.

Mi-C.K. Lansdowne Smyrna Rug. A reversible rug, both sides exactly alike and fringed at ands. A rich medallion design in shades of ecru, red, gold and brown on a damasked ground in pretty shades of green. A rug that will give excellent wear and most pleasing in appearance. Sale Prices: 18 x 33 in., each 65c 30 x 60 in., each 1.85 36 x 72 in., each 2.45





**Our Liberal Guarantee** 

If goods are not entirely satisfactory, we will exchange or refund your money and pay all transportation charges.

10

T. EATON CO TORONTO CANADA

August Furn