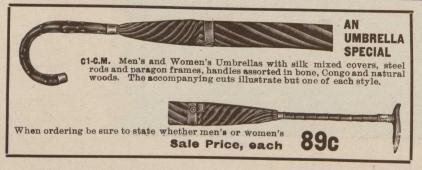

E2-C.A. Tweed Metor Cap for men or women, this is a fine cap for general outing wear or travelling. It is made from fine imported tweeds in light, medium or dark patterns, with full crown and narrow band making an unusually attractive cap. Sizes 6½ to 73%.