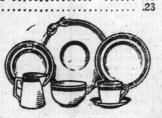

Galvanized Iron Wash Boilers, sizes 8 and 9.

lain; pink, rose and conventional border, 97 pieces..15.00 "Oxford," Dinner Set, 95 pieces, semi-porcelain, conventional and ivory border, "Flaxman," Dinner Set, wide blue border, English semiporcelain, 97 pieces ..... 7.95 "La Fontaine," French Limoges Dinner Set .. .. 23.75 "Rose Festoon," Limoges Dinner Set ... ... 25.00 Odd Bedroom Ware—Decorated Ewers, .69. Basins, .69. Chambers, .49. White Ewers, .49. Basins, .49. Chambers, .39. 25c Decorated Milk Jugs, .19 25c Quick Cookers (patent) 49c Floral Decorated China

"Lorraine," Wedgwood Din-

ner Set, English semi-porce-

Egg Cups, white porcelain. Wedgwood Blue Willow Bulb Bowls, in three sizes. Monday's price, each. .19, .25, .35 CLOVER LEAF. 

Bread and Butter Plates.. .6 Covered Vegetable Dishes., .59 Milk Juge, all sizes, each.. .19

lines.

Monday Basement Sale, each, .20 and ... ... 25 10-inch Flower Vases, various designs, in star cutting, selling at, each ... ... ... ... ... ... .39 Marmalade Jars, each ..... .25 10c Lemon Reamers, each ... .8 10c Measuring Cups, each ... 8 Sherbet Glasses, prices per doz., .75, .90, 1.25, 1.50, 1.85, 2.00, 2.50 Water Tumblers, 2 for .5; key, .3 each; decorated, .5 each; needle etched, per dozen... 1.00

7 - piece Berry Sets, buzz design ..... 1.35

GLASSWARE AT 10c. Butter Dishes, Sugar Bowls, Handled Bon-bons, Salt and Pepper Shakers, Sal-

Cream Jugs. . .23

Tea Plates at .12 Choice of pink, blue, clover leaf, and three gold