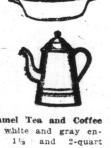

Galvanized Iron Wash Boilers, sizes 8 and 9.

lain; pink, rose and conventional border, 97 pieces..15.00 "Oxford," Dinner Set, 95 pieces, semi-porcelain, conventional and ivory border, "Flaxman," Dinner Set, wide blue border, English semiporcelain, 97 pieces ..... 7.95 "La Fontaine," French Limoges Dinner Set .. .. 23.75 "Rose Festoon," Limoges Dinner Set ... ... 25.00 Odd Bedroom Ware—Decorated Ewers, .69. Basins, .69. Chambers, .49. White Ewers, .49. Basins, .49. Chambers, .39. 25c Decorated Milk Jugs, .19 25c Quick Cookers (patent) 49c Floral Decorated China