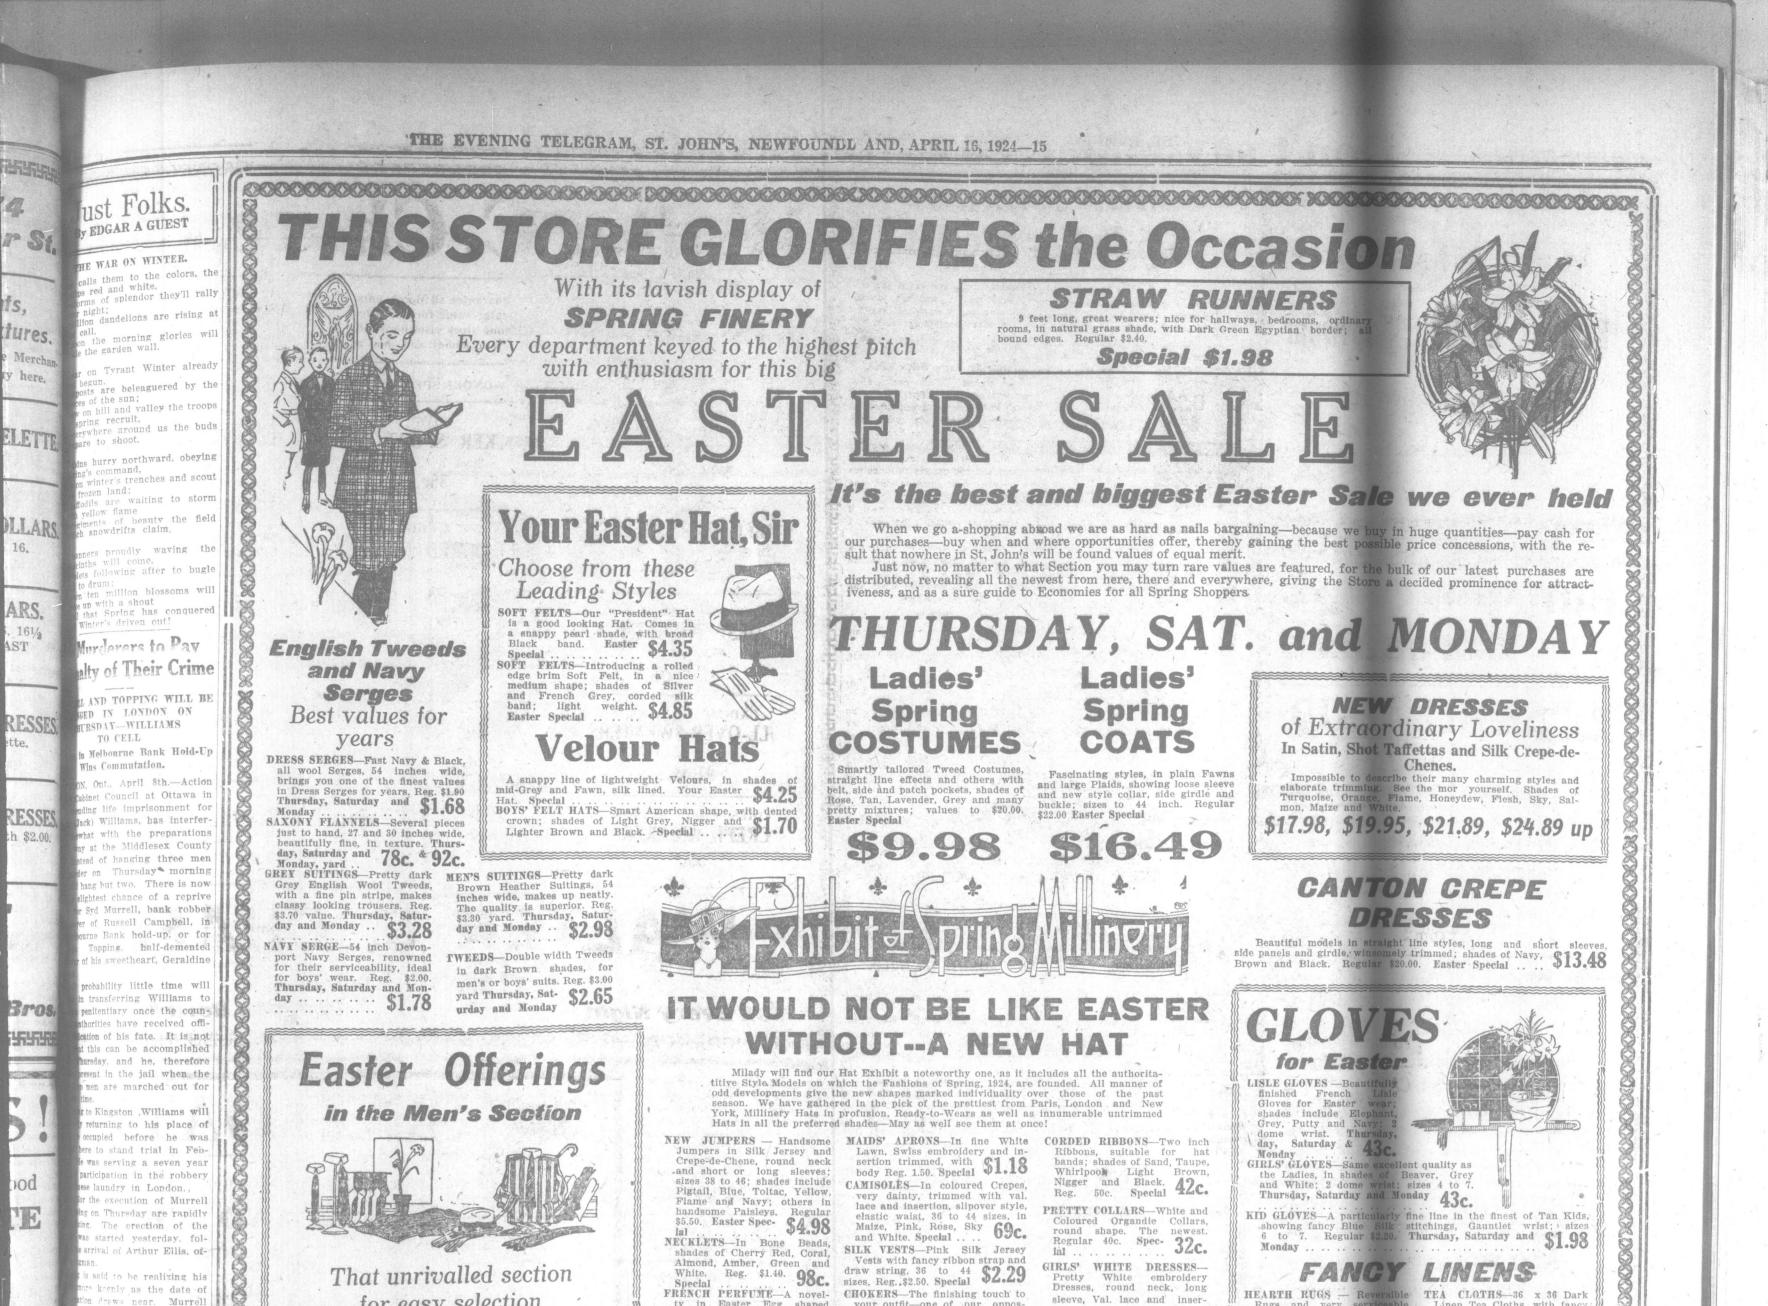

# for easy selection

MEN'S CAPS-Nice lightweight Caps, showing banded backs; shades of Fawn, Grey and Green; very popular \$2.20 To fit 5 to 8 years \$1.28 To fit 9 to 11 years. \$1.39 out, open knee style. SOCKS—Cashmere finish, in shades of Brown, Navy and as-sorted Greys, with White embroiderings; Dressy. 35c. derwear, in fine wool for Spring wear; all sizes. \$2.10 CREPE NECKWEAR-See this line of fancy Crepe Neckwear CREPE NECKWEAR—See this line of fancy Crepe Reckwear, rushed here specially for this Easter Sale; ties up \$1.00 very natty, broad assortment. Special ... SILK KERCHIEFS—These are the latest—Silk Madder Hand-kerchiefs, in a variety of patterns. Easter \$1.70 Special "PRESIDENT" GARTERS-Absolutely IT in Sock Supports