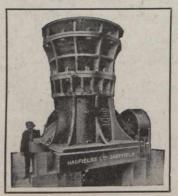

## Stone Breaking & Ore Crushing Machinery

'HECLON' ROCK & ORE BREAKER

ROLL CRUSHER OF SOLID STEEL CONSTRUCTION

#### Manganese Steel

The Supreme Material for the Wearing Parts of Stone Breaking and Ore Crushing Machinery