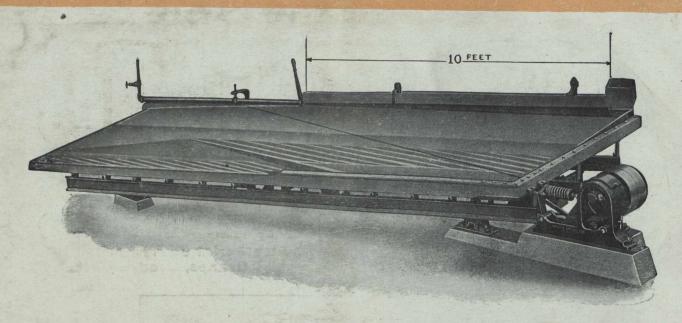

## The James Diagonal Plane Slimer, Patented

The James Diagonal Plane Slimer Has Proven Its Superiority Over Its Competitors In The Cobalt District. This table is manufactured in New Glasgow, Nova Scotia, for the Canadian Market, and Newark, N.J. for the United States and Mexican Markets.

The O'Brien Mines.

James Ore Concentrator Company, 35 Runyon St. NEWARK, N.J.