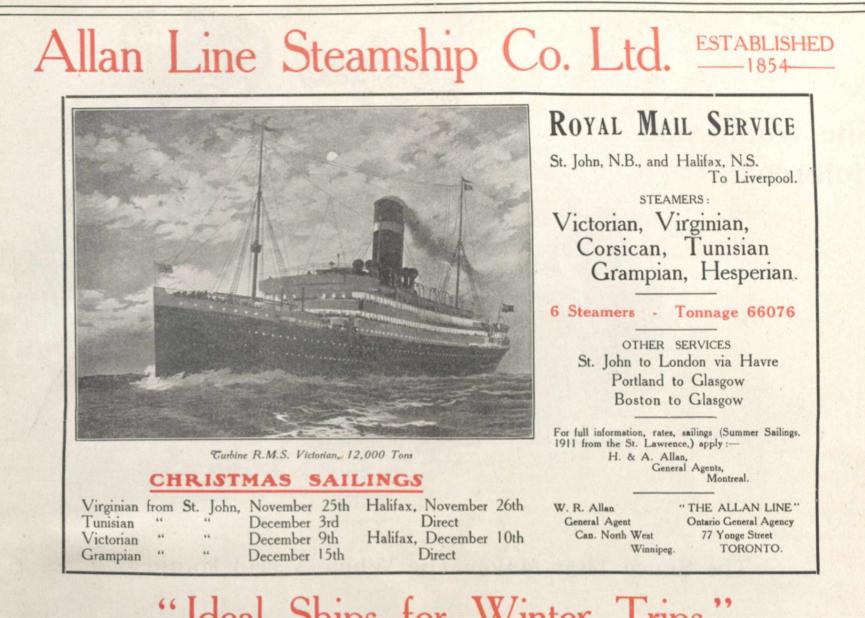

## "Ideal Ships for Winter Trips"

Sitting Room, Private Apartment Royal Edward

The quiet elegance, comfort and exclusiveness of the suites of private apartments on the Royal Edward and Royal George---the fastest and finest appointed steamers on the St. Lawrence route--are unexcelled by anything on the Atlantic. If you are anticipating a trip to Europe, write for particulars regarding these private suites; the slightness of the extra cost will surprise you. All steamship agents or Wm. Phillips, Acting Traffic Manager, Canadian Northern Steamships Ltd., Toronto. Ticket offices, 52-54 King St. E 31