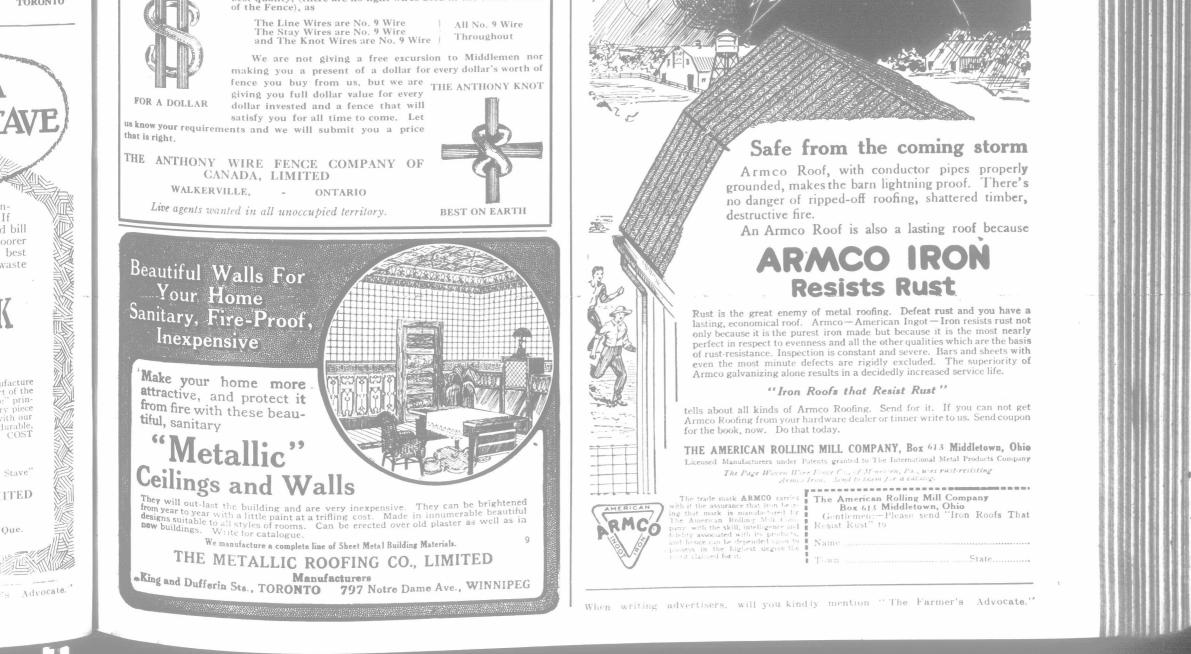

International

Wettlaufer Bros.

If

J.M Transite

APRIL 15, 1915

Asbestos Shingles Fire- and weather roof, last forever Highly artistic.

J-M Asbestos Ready Roofing Weather-proof fire-retardant

needs no coating First cost only cost

J-M Asbestos Roofings never need painting and last

for years. Not only weather-proof but also fire-retard-

ant. Sparks and flying brands will not ignite them. J-M Asbestos Roofings are examined by Under-

writers' Laboratories under the direction of the National Board of Fire Underwriters.

If every J-M roof owner will register his J-M Roof with us, we will see that that roof gives him full roofing service. Tell us what kind of building you have to roof and we will give you our experience with roofs of that kind.