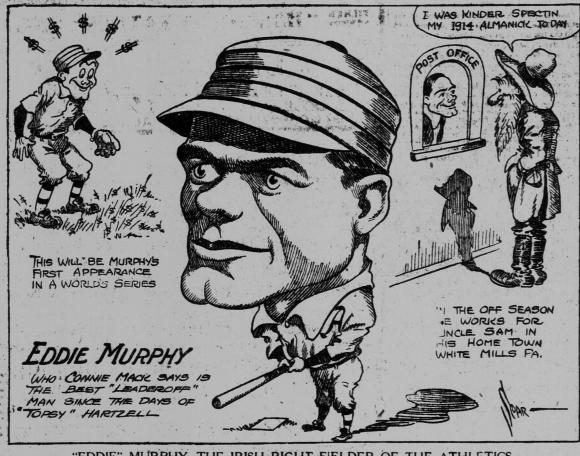

## MC 2035 POOR DOCUMENT



The Magnetic Girl

OBEY HER WILL

was via St. Louis, J. J. probably figur-ing, like a lot of social aspirants, any was to get in. It was in 1909 that J. plight and extradited him from St. habit in the summer to go to the Point and the best likes, and finally got a job with the found time to play professionally with the habit in the summer to go to the Point and the best likes, and finally got a job with the fielder on a contortionst. As a baseball player, Mr. Murray is a significant for the gift field wall and then the Elmira club is is credited with save for the Gints with his throw-ne of the push. He fields differently, and, on occasions, indifferently. But let us get him up as high as the Big League first. Big Leagu

The distance of the second of the second



<section-header><section-header><section-header><text><text><text><text><text><text><text><text><text><text><text><text><text><text><text><text><text><text>







HARRY MCCORMICK, OF THE GIANTS, PINCH HITTER AND SWELL DRESSER

might otherwise remain indiffer-ent; how to quickly and ac-