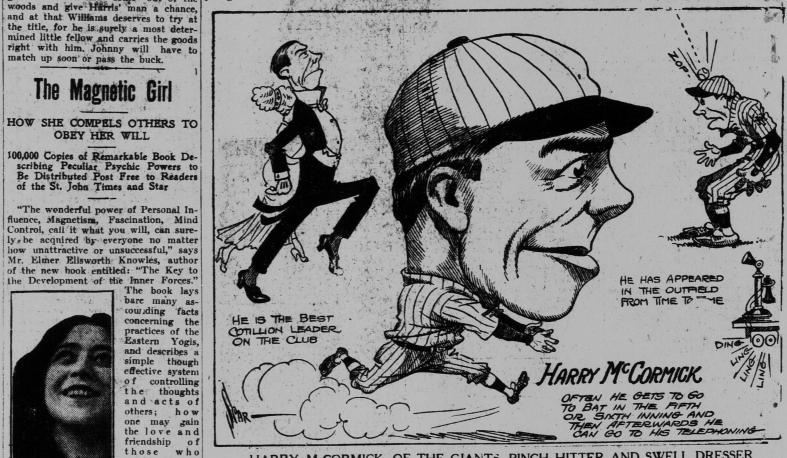

The distance of the second of the second

<section-header><section-header><section-header><text><text><text><text><text><text><text><text><text><text><text><text><text><text><text><text><text><text>

HARRY MCCORMICK, OF THE GIANTS, PINCH HITTER AND SWELL DRESSER