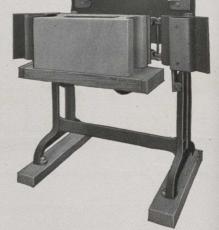

THE NEW SINGER

Built in three sizes. Machine and parts for making 4, 8, and 16 in. lengths in veneer and 8 in. walls, rock and smooth face stones, only **\$34.50**.

Write for Catalogue and three days' free trial offer.