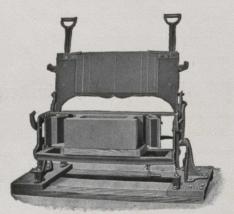

## OUR TWO SPECIAL DOWN FACE BLOCK MACHINES

4

THE NEW MILES

Makes blocks from 4 to 24 ins. long in 4, 6, 8, 10 and 12 in. thick walls, in any design, including Water Tables, Gables, Circles, Chimney and Pier Blocks, all on the same frame, and on one-sized pallet. It is built to stand any mechanical tamping.

Prices and description cheerfully furnished.

Both thoroughly machined and absolutely positive. It is impossible to tamp them out of square. Both use our Vertical drawn core, which allows for the use of coarse wet concrete, the only way to make a perfect block.