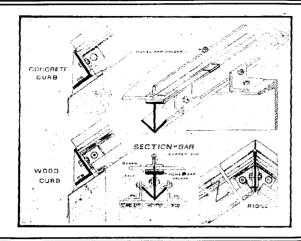

## The Anchor Bar Skylight

is specially designed for large areas where the bar length is over eight feet. There are many exclusive features of the "ANCHOR BAR" which combine to make a skylight of quite exceptional merit—strong in construction, glass secure from sliding, and the skylight is specially secure at the curbs.

We will gladly furnish estimates for any skylight requirements.

GEO. W. REED & CO. LIMITED, MONTREAL