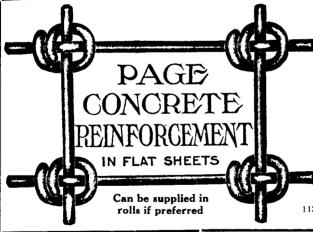

## For Concrete Road Pavement, Walks Building Floors, Etc.

We are the **originators** of this wire reinforcement in flat sheets, and it is coming into universal use wherever introduced. We have supplied many carloads of it this past season.

The standard mesh for road pavement is  $6 \times 12$  inches; for bridges and building floors, the standard is  $3 \times 6$  inches. Also, other meshes as desired. All sheets 4 feet wide, and any length specified that can be loaded in cars.

Samples will be sent upon request
We also supply Iron Fences, Fire Escapes, Office Wire Work,
and all kinds of Builders' Wire and Iron Work