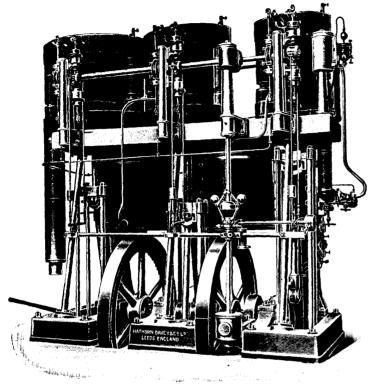

## PUMPING MACHINERY

Contract Duty to raise 6240 Imperial gall, of sewage per minute 125 ft, high

# Melbourne and Metropolitan Board of Works.

Triple Expansion Sewage Pumping Engine.

OFFICIAL TRIAL.

ENGINE DIMENSIONS.

Diameter of Cylinders, 20 in., 36 in., 54 in. Rams, 3 Single Acting, each 30 in., in Diameter Stroke of Engine and Pump, 3 ft. 6 in. Steam Pressure, 150 lbs.

ENGINE RESULTS.

Pump Horse-Power, 274.55.
Saturated Steam per indicated Horse-Power, per
Hour 12-4 lb.

Mechanical Efficiency, 92-8 per cent.

### Hathorn Davey & Co., Ltd. ENGLAND.

Sole Canadian Representatives PEACOCK BROTHERS

Canada Life Building, MONTREAL