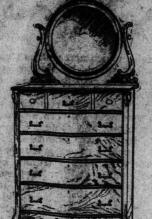

#### Bureaux, \$9.90

17 only Bureaux, built of ers, full length, with brass pulls, oval bevelled plate mirror, mounted on heavy standards. This has a pleasing Colonial is a marvelous bar-gain. See Broad St. windows. August Sale

#### Bureaux at \$14.75

Sureaux in golden finish, made of solid oak, with large oval, bevelled plate mirror, fitted with 2 top drawers and 2 full length drawers, brass knobs and pulls. August Sale Price. \$14.75

#### Bureaux at \$18.75

Bureaux in solid oak, finished golden, Colonial design, oblong shaped, bevelled plate mirror, fitted 2 small top drawers and 2 full length drawers. Top is bow front. A wonderful bargain. 