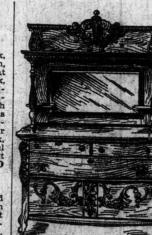

#### Sideboards, Reg. \$54.00, for \$38.75

2 only Sideboards, solid quarter cut oak, finished golden, size of top of case 22 inches x 4 inches 2 feet long, fine British bevelled plate mirror 18 in. x 36 in., fitted 2 small top drawers, 1 large linen drawer, full length cupboard beneath, swell front, polished brass fittings, 2 side shelves to top supported by carved standard, full length, top shelf. Top of the back has oval mirror in the centre. Regular \$54.00. August Sale Price....