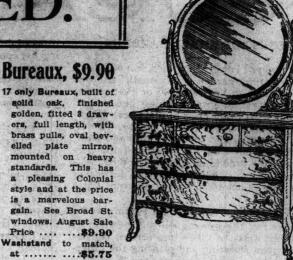

#### Bureaux, \$9.90

17 only Bureaux, built of ers, full length, with brass pulls, oval bevelled plate mirror, mounted on heavy standards. This has a pleasing Colonial is a marvelous bar-gain. See Broad St. windows. August Sale