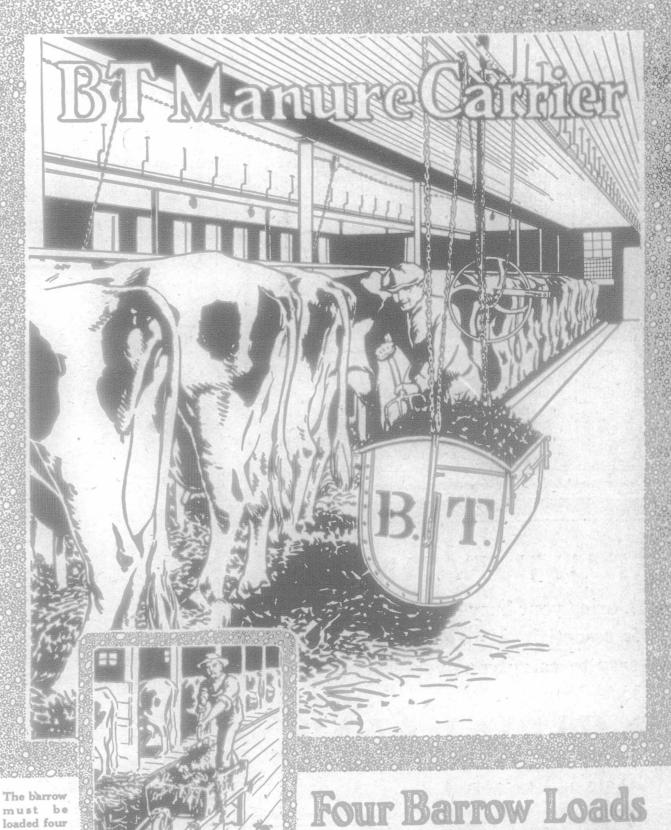

The barrow must be loaded four equal one load in a BT Carrier.

> Clean the whole barn in one trip. You can do it with the BT Carrier. It holds four big barrow loads and takes them all out to the pile at once.

Fill the big wide-mouthed bucket close to gutter. Push bucket along the track with the fork. Then raise it in twenty-five seconds, push it along the track and dump it on the pile. No waste of time; no slopping of liquid manure; no hard work-a

boy can do it easily.

Buy a Manure Carrier this year. Write us to-day for catalogue and name of nearest dealer.

In One Trip To Pile

Please send your book on the BT Manure Carrier. BEATTY BROS., LIMITED FERGUS, ONT. Dept. K 526