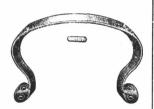

SMITH BROS. & HILL, LD.

Albion Spring Works, WEST BROMWICH, ENGLAND.

GROVER SPRING WASHER.

THACKRAY SPRING WASHER.

SPIRAL, CONICAL, BUFFER & FLAT SPRINGS IN STEEL, BRASS, PHOSPHOR BRONZE OR WHITE METAL, NICKEL OR COPPER PLATED.