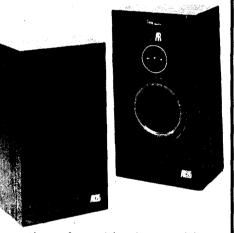

Anniversary

1095 Edition

In celebration of our 25 years of success in the high fidelity industry, we at AR have designed the new AR25 Anniversary Edition loudspeaker. On a price vs. performance basis, the AR25 offers you an unbeatable avlue.

The AR25 includes AR innovations found in the world-famous AR9. THe AR25 is a two-way system with a vertical driver array to guarantee a crisp stereo image. In addition, the liquid-cooled tweeter uses magnetic fluid to dissipate voice coil heat, permitting greater power handling in the speaker. A two-position crossover switch adjusts the high-range level.

The substantial 18 litre enclosure, coupled with our own AR-made woofer, provides a solid bass response.

\$35000 PAIR