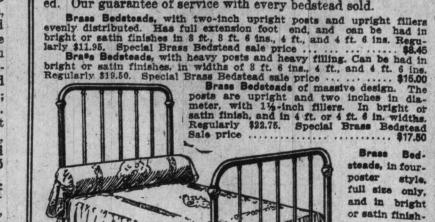

Brass Bedsteads, in fourposter style, full size only, and in bright or satin finishes, well de. signed, carefully made and very de-sirable. Reg. \$28.00. Special Brass Bedstead sale price

Brase Bedsteads, finished satin or bright, in full size. The posts are two-inch continuous, with filling accordingly heavy. Regularly \$29.50.

Special Brass Bedstead sale price \$22.40

Brass Bedsteads, as illustrated, with continuous posts two inches in diameter and finished either in satin or bright. An exceptionally neat pattern, supplied in any of the standard widths. Carefully constructed of high-grade materials by experienced workmen. Regularly \$18.90.

Special Brass Bedstead sale price \$14.60