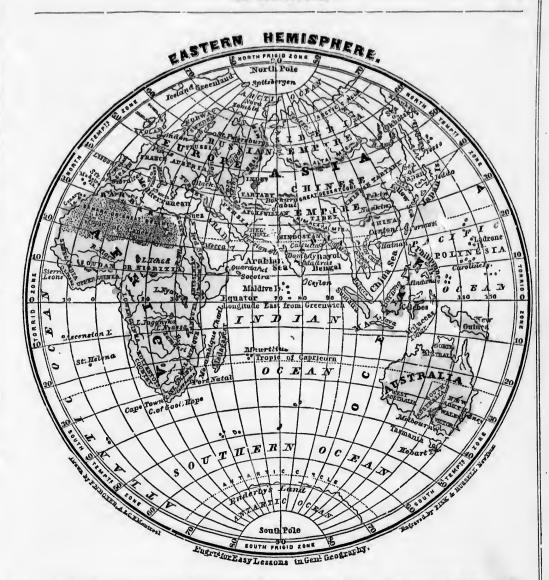

Q. Name and point out on the map the continents and principal countries in this hemisphere.

Q. Name and point out the great oceans on the map.

Q. Name and point out, also, the positions of the principal seas.

Q. Name and point out the positions of the principal bays and guifa.

Q. Name and point out the principal islands.

Q. Name and point out the principal capes.
Q. Name and point out the different zones and tropics
Q. Name and point out the equator, the two poles, an

the two circles.

Q. Name and point out the great mountain-ranges on the map.

Q. Name and point out the principal rivers.

Q. Name and point out the principal straits or channel.

nd tropics poies, and

ain-ranges