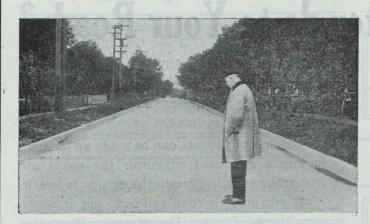

Newman Street Winnipeg
—length 10,032 ft., width
24 feet, total yardage 24,76.8 feet, paved with Imperial Asphalt.

"Our two illustrations show Newman and Strathcona Streets, Winnipeg, both of which were recently laid with Hot-Mix Asphalt made with Imperial Paving Asphalt. The total yardage of these two streets is 69,304 yards and the work was all done by the Winnipeg City Construc-