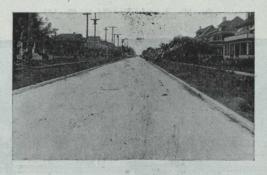

"Our two illustrations show Newman and Strathcona Streets, Winnipeg, both of which were recently laid with Hot-Mix Asphalt made with Imperial Paving Asphalt. The total yardage of these two streets is 69,304 yards and the work was all done by the Winnipeg City Construc-

"All Imperial Asphalts are refined in Canada from the best Mexican Asphaltum crudes. We can deliver to any part of the Dominion, either in specially-equipped tank cars or in metal packages."

Strathcona St., Winnipeg, length 18,049 ft., width 24 ft., total yardage 44,536 ft., paved with Imperial Asphalt.