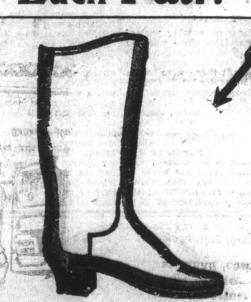

#### Double Wear in Each Pair.

Fishermen! Why wear Rubber Boots when one pair of Smallwood's Hand-made Waterproof Boots will outwear at least 2 pairs of the Best Rubber Boots on the market to-day?

Fishermen! Encourage Home Industry by buying Smallwood's Hand-made Boots, and by doing so you will be dollars in pocket at the end of the voyage.

Mail Orders receive prompt attention.

#### F. Smallwood, 218 & 220 Water St., St. John's,

THE FINISHING TOUCH TO A DINING TABLE