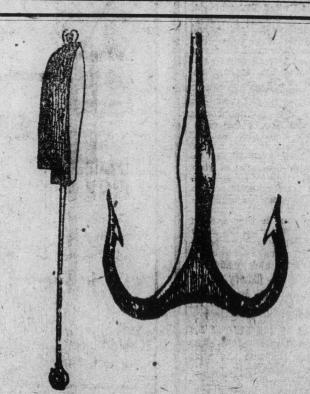

This cut represents the Norwegian Jigger, which is one of the greatest fish killers in the world, and used exclusively in Norway. Can be had from all the Hardware Store in St. John's. Remember it is important to use two swivels in order to make the Jigger spin.