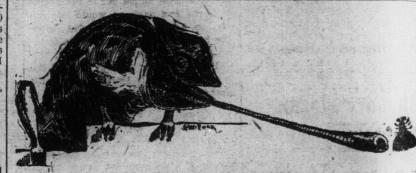

This cut represents the Norwegian Jigger, which is one of the greatest fish killers in the world, and used exclusively in Norway. Can be had from all the Hardware Store in St. John's. Remember it is important to use two swivels in order to make the Jigger spin.