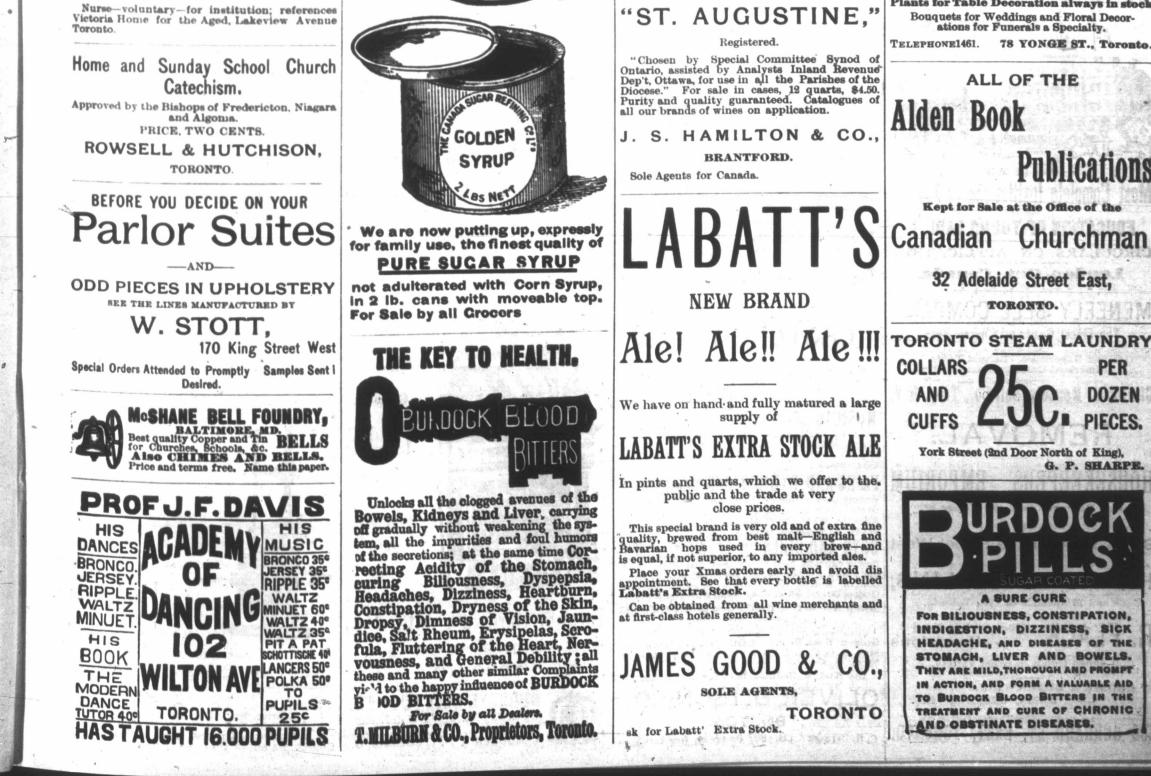

## WALKING MADE EASY.

FOOT-FITTING BOOTS AND SHOES. TO BE HAD ONLY AT

87 AND 89 KING STREET E., TORONTO

159

Enequalled Facilities for the Prompt and Accurate Execution of Every Description of

CHURCH PRINTING.