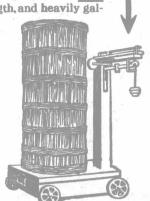

## Fencing? Yes, but what kind?

The farmer who thoroughly examines the relative merits of the various brands of wire fences offered to him will not have any difficulty about deciding upon the one he ought to have. Let him decide by that most unerring of all tests—weight. Why judge by weight? Because weight means strength, and strength means durability and long life. Of the different makes of wire fences, there must naturally be one that will weigh heavier than

The heavy-weight among fences is the "Ideal"

The reason is that all the wires are full gauge No. 9 hard steel wire; every wire is full of life and strength, and heavily gal-

vanized to properly protect and preserve that strength. You therefore get longer service from "Ideal"-most for your money in strength, durability and allround satisfaction.

It is to your interest before buying fencing to get a copy of our catalogue; a postal will bring it.

The McGregor-Banwell Fence Co., Limited Walkerville, Ontario, Canada. 22

Every Wednesday During Season Navigation "Great Lakes Route"