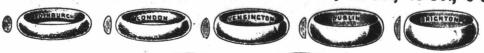

## WEDDING RING DEPARTMENT.

BEST FINISH WEDDING RINGS, 22-CT., 18-CT., 9-CT.

These Drawings are to Scale,

kers

ENC.

List.

LD.

D.

SHER.

nes wer

nes

inish ther and hoe

g

. 9

d.

and show a 3½ dwt. 9-ct., 4½ dwt. 18-ct., and 5 dwt. 22-ct. WEDDING RING of each shape, and section of same.

Order Shapes under Name given. Names in Rings indicate Shapes. All Made to Order,