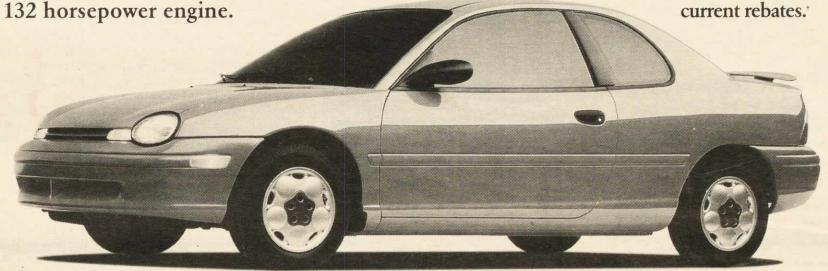

## 1996 Neon Ex Available Features Include:

- · 2.0L 16V 132 hp SOHC engine
- · Dual air bags
- · Automatic transmission
- · Side door impact beams
- AM/FM stereo cassette with 6 speakers
- · Air conditioning
- Rear spoiler
- 14" deluxe wheel covers
- Dual outside remote mirrors
- Fuel economy -5.8L/100 km hwy\*
  -8.4L/100 km city\*