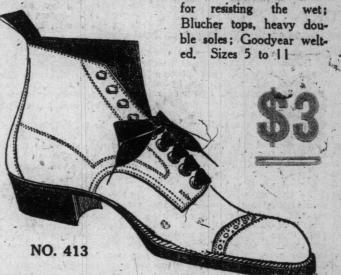

MEN'S 413—This special Fall and Winter Boot has been so favorably received that we are certain it will be among the most popular models of the season with Eatonia wearers; the stock is cut from select box calfskin, the best