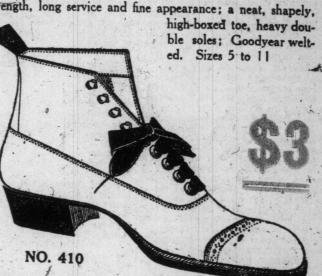

MEN'S 410—This model is the same quality and shape as 413, only made in laced style; the uppers are made of strong flexible black box calfskin, a leather unequaled for strength, long service and fine appearance; a neat, shapely,