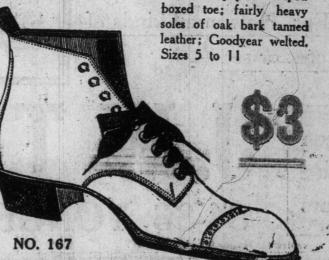

MEN'S 167—Eatonia customers who want the acme of conservative style in their footwear will find their preference in this model; the uppers are cut from the famous Eatonia quality goat kid, Blucher top, the favorite all-around leather for thousands of Eatonia wearers; popular shaped