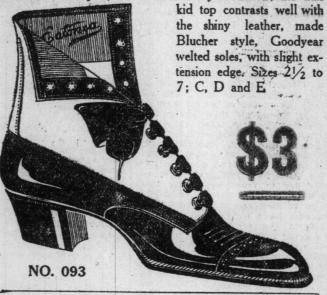

kid, Blucher style, oak bark tanned soles, Goodyear welted, neatly trimmed extension edge. Sizes 2½ to 7; C, D and E

WOMEN'S 093—This fine patent coltskin boot has the tone and finish which women of conservative taste seek in their footwear, a somewhat broader toe than some of the more extreme styles, but is attractively modelled; the dull

Wed

upon Power work transs comm This limits

city.
Ald.
Wester
ties,
other
will
Sir
bers
cours
proce
The
H. M.
appro
nothi
struc
The
sider
tract

6 00 3.00 BOOT

WOMEN'S 604—Style, perfect fit and serviceability are represented in this shoe; in no other make at anywhere near this price can you get equal shoe value; the uppers are cut from choice goat kid, jet black finish; the tops are dull