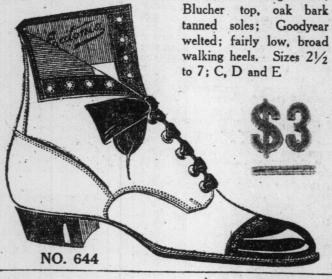

NO. 604

WOMEN'S 644—Because of the increasing popularity we have carried this model season after season; it has the standard shaped round toe which fits perfectly the natural shape of the foot, cut from finest skins of fine goat kid;