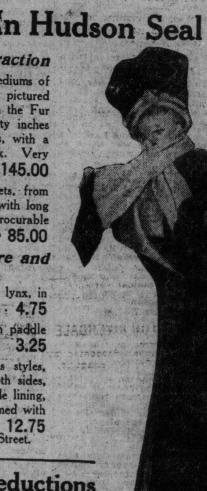

#### Smart Productions In Hudson Seal The Coat Illustrated Suggests Their Attraction

The long coat in Hudson seal is one of the strongest mediums of

style in the whole question of the season's furs. The coat pictured in the illustration is typical of its splendid representation in the Fur Section. Among the numerous full-length coats is one fifty inches long, with straight front, semi-fitting back, long slash sides, with a choice of storm or military collar, and lined with brown silk. Very 