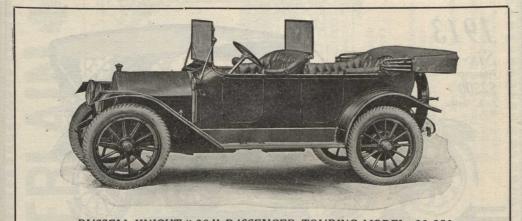

## CANADIAN MAGAZINE ADVERTISER

RUSSELL-KNIGHT " 28 " PASSENGER TOURING MODEL, \$3,250

## The Russell-Knight "28"

Studious attention to every detail; the use of every ounce of power and the elimination of all superfluous weight, has produced a car that establishes ultimate refinement in appearance, comfort, and simplicity in operation.