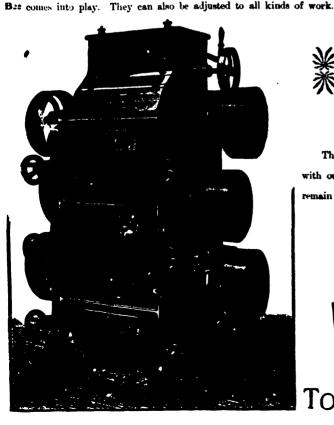

WHERE larger capacity and fine work is required the Queen Bee is the machine. But where immense capacity, fine, soft, mealy provenderand out hulls cut up to suit the most fastidious is needed, then the King