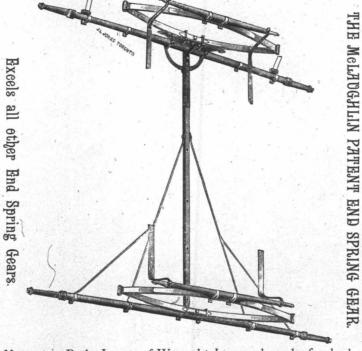

SIZE 1.— 7/8 15-16 or 1 in. Steel Axles, 2 and 3 or 3 and 4 Leaf Cast Steel Springs for two passengers and top; for bodies any size, but if not otherwise specified in order, they will be shipped for bodies 48 to 50 in. long and 23 to 24½ in. wide. SIZE 2.—1 in. Steel Axles, 4 and 5 Leaf Cast Steel Springs for Jump Seat Bodies

Note 1.—Body Loops of Wrought Iron and made for body to hang low down.

NOTE 2.—Elliptic Spring Steel Springs used instead of Cast Steel Springs if desired, at reduced price.

NOTE 3.—We bend the Body Loops for either Piano, Whitechapel or Corning Bodies as desired, but if not otherwise mentioned in order, we ship them unbent.

NOTE 4.—We send this Gear without Body Loops or Spring Bars at \$1 25 less.