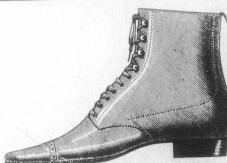

## Henry Marshall, NORTHAMPTON,

St. George's Street, England.

Gentlemen's and Ladies' Fine Grade Footwear

EXCELLENCE OF PRODUCTION THE FIRST CONSIDERATION.

Tan and Black Glace Kids, Willow Calf.

NOTE.—These Goods are made in England, under the New Canadian Tariff.