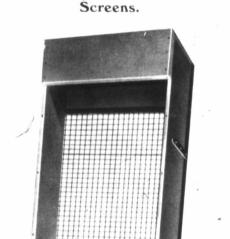

## Size. 7 feet x 34 inches. Size of screening Surface. 4 feet 5 inches x 30 inches.

. We make a smaller size, useful as a portable screen, 5 feet x 27 inches. Screening surface, 46 x  $26^4z$  inches. Price, \$6.50 each.

## For Heavy Steel Wire Screening, see pages 26 to 30.

These Screens are made with a heavy wooden frame, strongly put together, and filled with extra heavy crimped hard steel wire. The screening is firmly attached to the frame, and secured with flat iron top and bottom, and cross rods are placed at the back of screen to prevent sagging when screening large heavy coal.