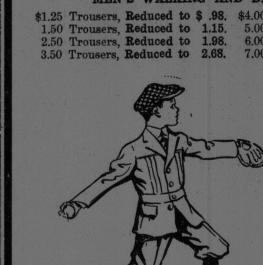

MEN'S WALKING AND DRESS TROUSERS

\$1.25 Trousers, Reduced to \$ .98. \$4.00 Trousers, Reduced to \$3.10 1.50 Trousers, Reduced to 1.15. 5.00 Trousers, Reduced to 4.15 2.50 Trousers, Reduced to 1.98. 6.00 Trousers, Reduced to 4.85 3.50 Trousers, Reduced to 2.68. 7.00 Trousers, Reduced to 5.90